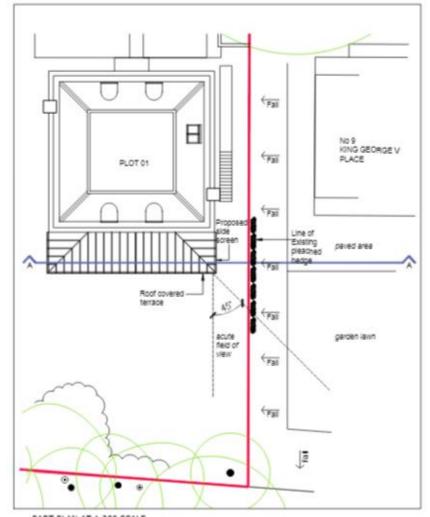

## 31 Chilbolton Avenue

23/00239/FUL - Removal of the existing dwelling (and associated outbuildings). The construction of 9 no new dwellings, associated garages and landscaping

Site location plan



Organica Survey, (c) Organ Copyright 2022, All rights reserved. License number 100022422

# Application site



Proposed site plan



# Surrounding developments



Existing and proposed block

plan



#### Plot 1 front and rear elevations



REAR ELEVATION (NORTH WEST ELEVATION)

#### Plot 1 side elevations



SIDE ELEVATION (NORTH EAST ELEVATION)

SIDE ELEVATION (SOUTH WEST ELEVATION)

## Plot 1 floor plans



LOWER GROUND LEVEL (GARDEN LEVEL)



GROUND FLOOR LEVEL





FIRST FLOOR LEVEL SECOND FLOOR LEVEL

#### Plot 1 section





PART PLAN AT 1:200 SCALE

#### Plot 1 section



#### Plots 2 and 3 elevations



Plot 6 and 7 front and rear elevations





## Plot 6 and 7 side elevations



#### Plot 6 elevations



EAST ELEVATION WEST ELEVATION



C 26/04/23 Rooflight added

B 19/04/23 Roof changed, chimney added

REVISIONS | A 22/03/23 Plot reduced in size

#### Plot 7 and 8 elevations



#### Plot 9 elevations



EAST ELEVATION WEST ELEVATION



SOUTH ELEVATION NORTH ELEVATION B 26.04.23 Chimney added REVISIONS I A 05.04.23 Carport extended

# Section plots 1-5



## Side section – plot 1 and 9



### Section – plots 6-9



### 31 Chilbolton Avenue



Rear of 31 Chilbolton

Avenue



## Areal photo of existing



Street view of site and KGV

Place



## Application site and 33 Chilbolton Avenue



## KGV Place