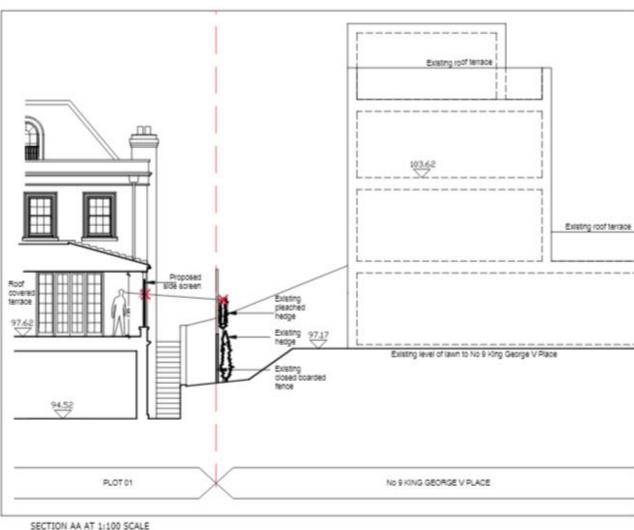

## 31 Chilbolton Avenue

23/00239/FUL - Removal of the existing dwelling (and associated outbuildings). The construction of 9 no new dwellings, associated garages and landscaping

Site location plan



Organica Survey, (c) Organ Copyright 2022, All rights reserved. License number 100022422

# Application site



Proposed site plan



# Surrounding developments



Existing and proposed block

plan



#### Plot 1 front and rear elevations



REAR ELEVATION (NORTH WEST ELEVATION)

#### Plot 1 side elevations



SIDE ELEVATION (NORTH EAST ELEVATION)

SIDE ELEVATION (SOUTH WEST ELEVATION)

## Plot 1 floor plans



LOWER GROUND LEVEL (GARDEN LEVEL)



GROUND FLOOR LEVEL





FIRST FLOOR LEVEL SECOND FLOOR LEVEL

#### Plot 1 section





PART PLAN AT 1:200 SCALE

#### Plot 1 section



#### Plots 2 and 3 elevations



Plot 6 and 7 front and rear elevations





## Plot 6 and 7 side elevations



#### Plot 6 elevations



EAST ELEVATION WEST ELEVATION



C 26/04/23 Rooflight added

B 19/04/23 Roof changed, chimney added

REVISIONS | A 22/03/23 Plot reduced in size

#### Plot 7 and 8 elevations



#### Plot 9 elevations



EAST ELEVATION WEST ELEVATION



SOUTH ELEVATION NORTH ELEVATION B 26.04.23 Chimney added REVISIONS I A 05.04.23 Carport extended

# Section plots 1-5



## Side section – plot 1 and 9



### Section – plots 6-9



### 31 Chilbolton Avenue



Rear of 31 Chilbolton

Avenue



## Areal photo of existing



Street view of site and KGV

Place



## Application site and 33 Chilbolton Avenue



## KGV Place