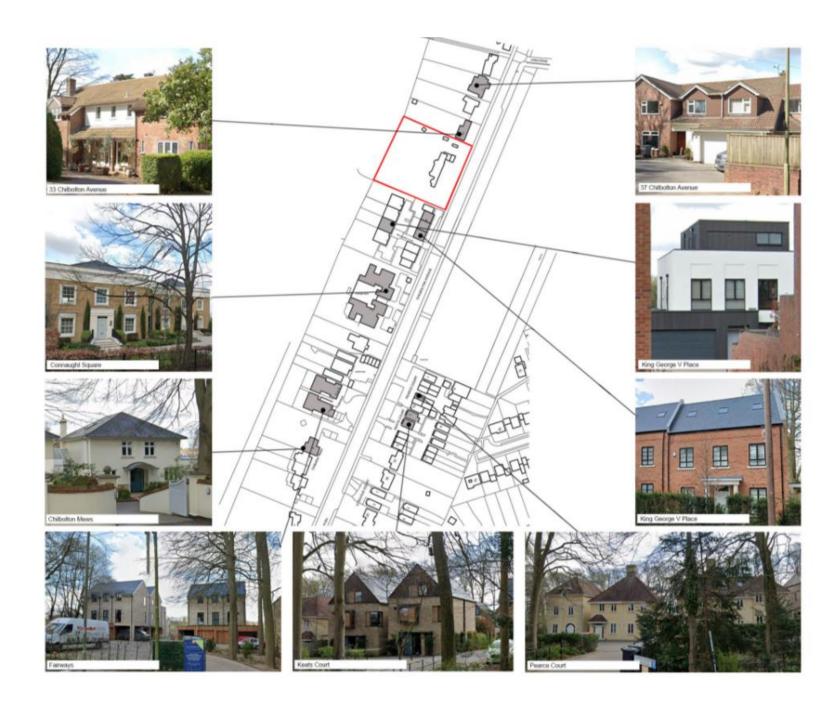

## 31 Chilbolton Avenue

23/00239/FUL - Removal of the existing dwelling (and associated outbuildings). The construction of 9 no new dwellings, associated garages and landscaping

Site location plan



Organica Survey, (c) Organ Copyright 2022, All rights reserved. License number 100022422

# Application site



Proposed site plan



# Surrounding developments



Existing and proposed block

plan



#### Plot 1 front and rear elevations



REAR ELEVATION (NORTH WEST ELEVATION)

#### Plot 1 side elevations



SIDE ELEVATION (NORTH EAST ELEVATION)

SIDE ELEVATION (SOUTH WEST ELEVATION)

## Plot 1 floor plans



LOWER GROUND LEVEL (GARDEN LEVEL)



GROUND FLOOR LEVEL





FIRST FLOOR LEVEL SECOND FLOOR LEVEL

#### Plot 1 section





PART PLAN AT 1:200 SCALE

#### Plot 1 section



#### Plots 2 and 3 elevations



Plot 6 and 7 front and rear elevations





## Plot 6 and 7 side elevations



#### Plot 6 elevations



EAST ELEVATION WEST ELEVATION



C 26/04/23 Rooflight added

B 19/04/23 Roof changed, chimney added

REVISIONS | A 22/03/23 Plot reduced in size

#### Plot 7 and 8 elevations



#### Plot 9 elevations



EAST ELEVATION WEST ELEVATION