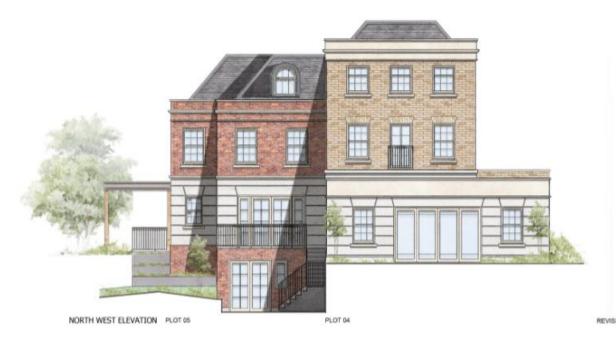

#### Plot 1 front and rear elevations

REAR ELEVATION (NORTH WEST ELEVATION)

#### Plot 1 side elevations

SIDE ELEVATION (NORTH EAST ELEVATION)

SIDE ELEVATION (SOUTH WEST ELEVATION)