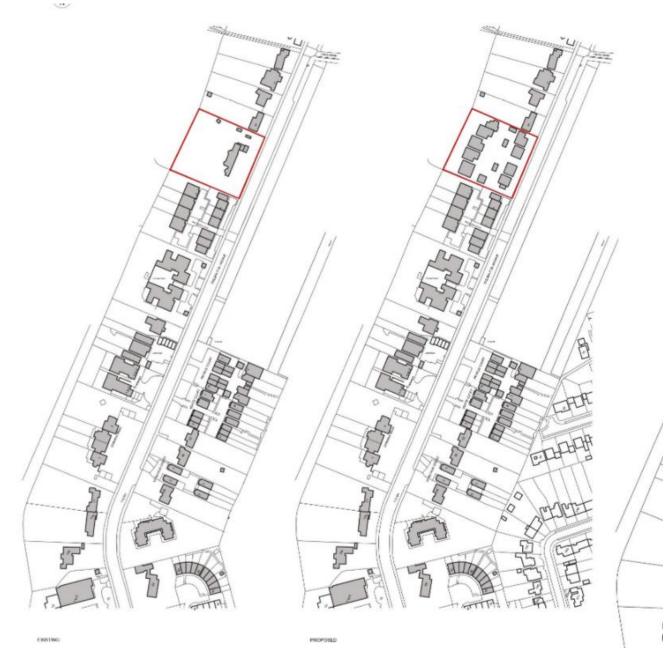

## 31 Chilbolton Avenue

23/00239/FUL - Removal of the existing dwelling (and associated outbuildings). The construction of 9 no new dwellings, associated garages and landscaping

Site location plan



Organica Survey, (c) Organ Copyright 2022, All rights reserved. License number 100022422

# Application site



Proposed site plan



# Surrounding developments



Existing and proposed block

plan



#### Plot 1 front and rear elevations



REAR ELEVATION (NORTH WEST ELEVATION)

#### Plot 1 side elevations



SIDE ELEVATION (NORTH EAST ELEVATION)

SIDE ELEVATION (SOUTH WEST ELEVATION)

## Plot 1 floor plans



LOWER GROUND LEVEL (GARDEN LEVEL)



GROUND FLOOR LEVEL





FIRST FLOOR LEVEL SECOND FLOOR LEVEL

#### Plot 1 section





PART PLAN AT 1:200 SCALE

#### Plot 1 section



#### Plots 2 and 3 elevations



Plot 6 and 7 front and rear elevations





## Plot 6 and 7 side elevations



#### Plot 6 elevations



EAST ELEVATION WEST ELEVATION



C 26/04/23 Rooflight added

B 19/04/23 Roof changed, chimney added

REVISIONS | A 22/03/23 Plot reduced in size

#### Plot 7 and 8 elevations



#### Plot 9 elevations



EAST ELEVATION WEST ELEVATION



SOUTH ELEVATION NORTH ELEVATION B 26