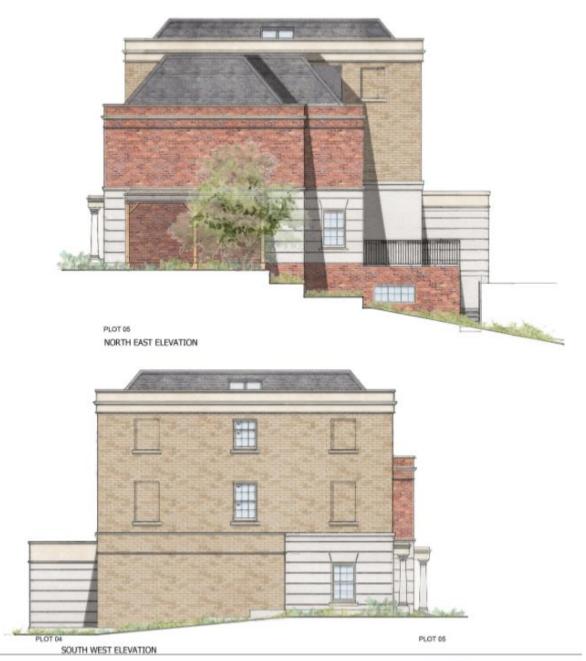

#### Plot 1 side elevations

SIDE ELEVATION (NORTH EAST ELEVATION)

SIDE ELEVATION (SOUTH WEST ELEVATION)