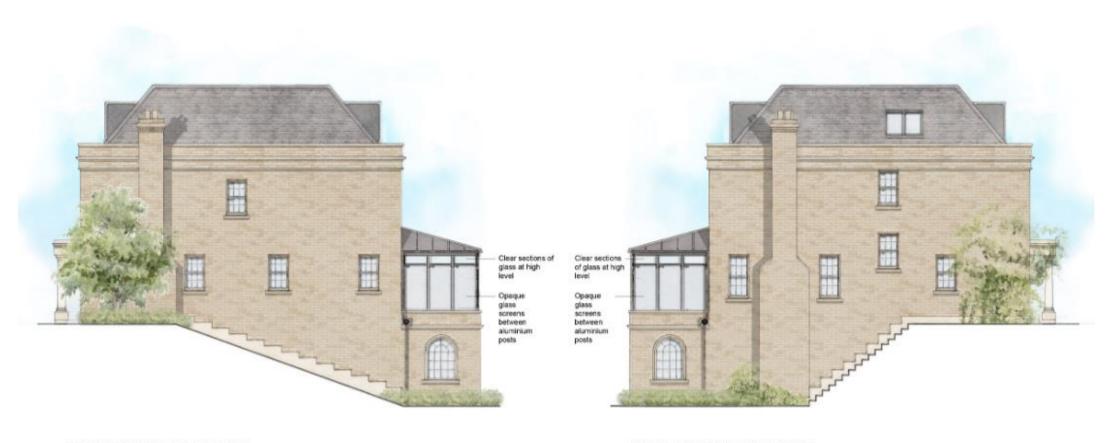

#### Plot 1 side elevations

SIDE ELEVATION (NORTH EAST ELEVATION)

SIDE ELEVATION (SOUTH WEST ELEVATION)