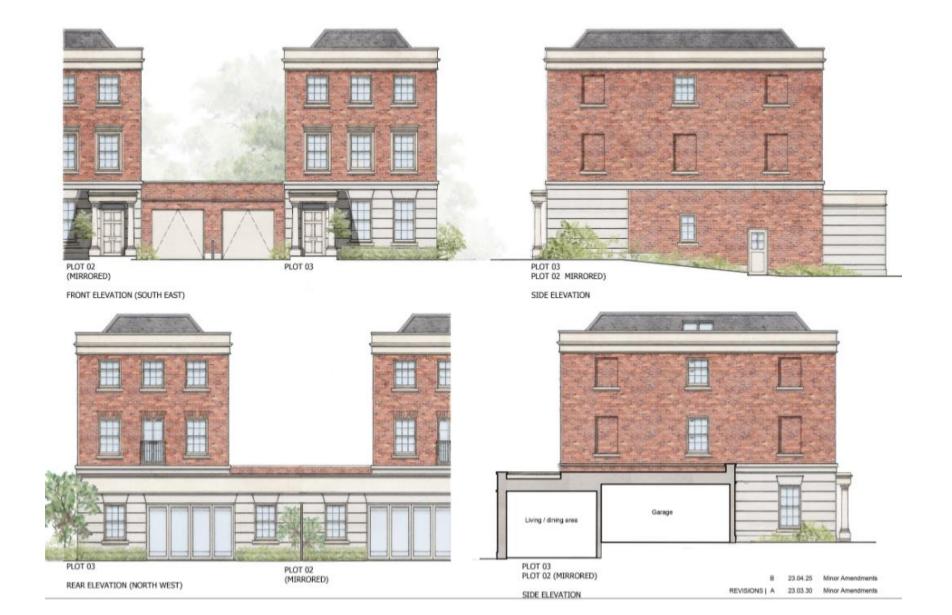

ue

23/00239/FUL - Removal of the existing dwelling (and associated outbuildings). The construction of 9 no new dwellings, associated garages and landscaping

Site location plan



Organica Survey, (c) Organ Copyright 2022, All rights reserved. License number 100022422

# Application site



Proposed site plan



# Surrounding developments



Existing and proposed block

plan



#### Plot 1 front and rear elevations



REAR ELEVATION (NORTH WEST ELEVATION)

#### Plot 1 side elevations



SIDE ELEVATION (NORTH EAST ELEVATION)

SIDE ELEVATION (SOUTH WEST ELEVATION)

## Plot 1 floor plans



LOWER GROUND LEVEL (GARDEN LEVEL)



GROUND FLOOR LEVEL





FIRST FLOOR LEVEL SECOND FLOOR LEVEL

#### Plot 1 section





PART PLAN AT 1:200 SCALE

#### Plot 1 section



#### Plots 2 and 3 elevations



Plot 6 and 7 front and rear elevations





## Plot 6 and 7 side elevations



#### Plot 6 elevations



EAST ELEVATION WEST ELEVATION



C 26/04/23 Rooflight added

B 19/04/23 Roof changed, chimney added

REVISIONS | A 22/03/23 Plot reduced in size

#### Plot 7 and 8 elevations



#### Plot 9 elevations



EAST ELEVATION WEST ELEVATION



SOUTH ELEVATION NORTH ELEVATION B 26.04.23 Chimney added REVISIONS I A 05.04.23 Carport extended

# Section plots 1-5



## Side section – plot 1 and 9



### Section – plots 6-9



### 31 Chilbolton Avenue



Rear of 31 Chilbolton

Avenue



## Areal photo of existing



Street view of site and KGV

Place



## Application site and 33 Chilbolton Avenue



## KGV Place



### KGV Place