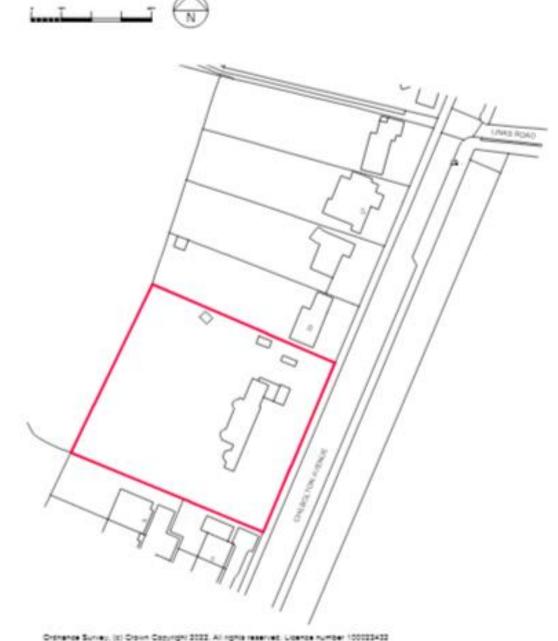

## 31 Chilbolton Avenue

23/00239/FUL - Removal of the existing dwelling (and associated outbuildings). The construction of 9 no new dwellings, associated garages and landscaping

Site location plan

Organica Survey, (c) Organ Copyright 2022, All rights reserved. License number 100022422