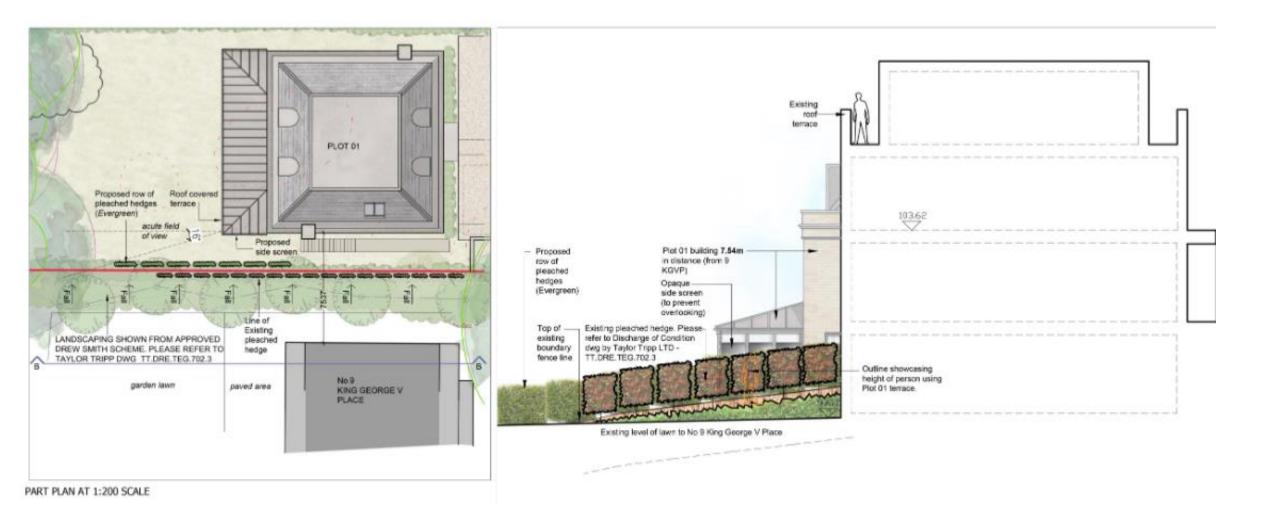

## 31 Chilbolton Avenue

23/00239/FUL - Removal of the existing dwelling (and associated outbuildings). The construction of 9 no new dwellings, associated garages and landscaping

Site location plan



Organica Survey, (c) Organ Copyright 2022, All rights reserved. License number 100022422

# Application site



Proposed site plan



# Surrounding developments



Existing and proposed block

plan



#### Plot 1 front and rear elevations



REAR ELEVATION (NORTH WEST ELEVATION)

#### Plot 1 side elevations



SIDE ELEVATION (NORTH EAST ELEVATION)

SIDE ELEVATION (SOUTH WEST ELEVATION)

## Plot 1 floor plans



LOWER GROUND LEVEL (GARDEN LEVEL)



GROUND FLOOR LEVEL





FIRST FLOOR LEVEL SECOND FLOOR LEVEL

#### Plot 1 section





PART PLAN AT 1:200 SCALE

#### Plot 1 section



#### Plots 2 and 3 elevations



Plot 6 and 7 front and rear elevations





## Plot 6 and 7 side elevations



#### Plot 6 elevations



EAST ELEVATION WEST ELEVATION



C 26/04/23 Rooflight added

B 19/04/23 Roof changed, chimney added

REVISIONS | A 22/03/23 Plot reduced in size

#### Plot 7 and 8 elevations



#### Plot 9 elevations



EAST ELEVATION WEST ELEVATION



SOUTH ELEVATION NORTH ELEVATION B 26.04.23 Chimney added REVISIONS I A 05.04.23 Carport extended

# Section plots 1-5



## Side section – plot 1 and 9



### Section – plots 6-9



### 31 Chilbolton Avenue



Rear of 31 Chilbolton

Avenue



## Areal photo of existing



Street view of site and KGV

Place



## Application site and 33 Chilbolton Avenue



## KGV Place



### KGV Place