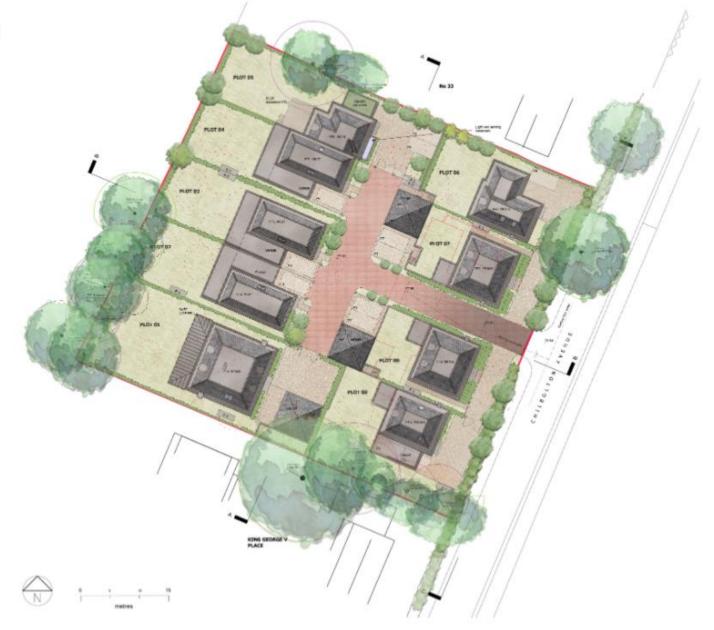

## 31 Chilbolton Avenue

23/00239/FUL - Removal of the existing dwelling (and associated outbuildings). The construction of 9 no new dwellings, associated garages and landscaping

Site location plan



Organica Survey, (c) Organ Copyright 2022, All rights reserved. License number 100022422

# Application site



Proposed site plan



# Surrounding developments



Existing and proposed block

plan



#### Plot 1 front and rear elevations



REAR ELEVATION (NORTH WEST ELEVATION)

#### Plot 1 side elevations



SIDE ELEVATION (NORTH EAST ELEVATION)

SIDE ELEVATION (SOUTH WEST ELEVATION)

## Plot 1 floor plans



LOWER GROUND LEVEL (GARDEN LEVEL)



GROUND FLOOR LEVEL





FIRST FLOOR LEVEL SECOND FLOOR LEVEL

#### Plot 1 section





PART PLAN AT 1:200 SCALE

#### Plot 1 section



#### Plots 2 and 3 elevations



Plot 6 and 7 front and rear elevations





## Plot 6 and 7 side elevations



#### Plot 6 elevations



EAST ELEVATION WEST ELEVATION



C 26/04/23 Rooflight added

B 19/04/23 Roof changed, chimney added

REVISIONS | A 22/03/23 Plot reduced in size

#### Plot 7 and 8 elevations



#### Plot 9 elevations



EA