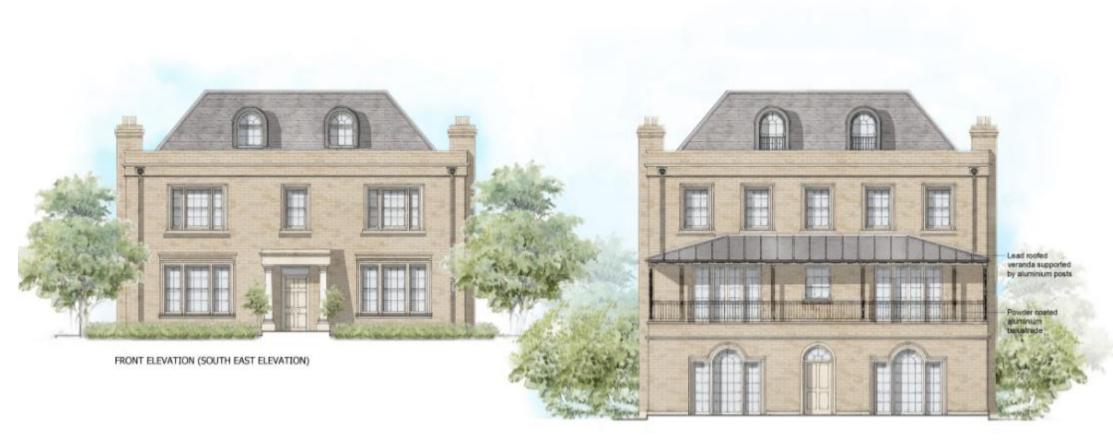

## 31 Chilbolton Avenue

23/00239/FUL - Removal of the existing dwelling (and associated outbuildings). The construction of 9 no new dwellings, associated garages and landscaping

Site location plan



Organica Survey, (c) Organ Copyright 2022, All rights reserved. License number 100022422

# Application site



Proposed site plan



# Surrounding developments



Existing and proposed block

plan



#### Plot 1 front and rear elevations



REAR ELEVATION (NORTH WEST ELEVATION)

#### Plot 1 side elevations



SIDE ELEVATION (NORTH EAST ELEVATION)

SIDE ELEVATION (SOUTH WEST ELEVATION)

## Plot 1 floor plans



LOWER GROUND LEVEL (GARDEN LEVEL)



GROUND FLOOR LEVEL





FIRST FLOOR LEVEL SECOND FLOOR LEVEL

#### Plot 1 section





PART PLAN AT 1:200 SCALE

#### Plot 1 section



#### Plots 2 and 3 elevations



Plot 6 and 7 front and rear elevations





## Plot 6 and 7 side elevations



#### Plot 6 elevations



EAST ELEVATION WEST ELEVATION



C 26/04/23 Rooflight added

B 19/04/23 Roof changed, chimney added

REVISIONS | A 22/03/23 Plot reduced in size

#### Plot 7 and 8 elevations



#### Plot 9 elevations



EAST ELEVATION WEST ELEVATION



SOUTH ELEVATION NORTH ELEVATION B 26.04.23 Chimney added REVISIONS I A 05.04.